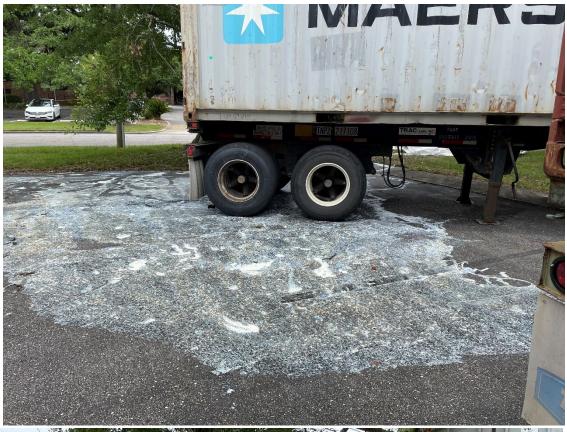

| THIS FORM IS TO BE USED FOR ALL ENVIRONMENT. BY THE CITY OF MOBILE ENGINEERING DEPARTME.                                                                                 |                                                      | ONS AS CONDUCTED      |
|--------------------------------------------------------------------------------------------------------------------------------------------------------------------------|------------------------------------------------------|-----------------------|
| DATE: <b>11/16/22</b>                                                                                                                                                    | APPRÓXIMATE TIME OF 1100                             | INCIDENT:             |
| LOCATION(please provide address if available or detaile Old Shell Road and Florida Street Intersection.                                                                  | ed description):                                     | COUNCIL DISTRICT  1   |
| INVESTIGATED BY: David Ludwig                                                                                                                                            | REPORTED BY:                                         |                       |
| SRO NO: (If applicable)                                                                                                                                                  | REPORTABLE OIL SPILL ☐ YES                           | :<br>NO               |
| NRC NO:<br>NRC CONTACT:                                                                                                                                                  | ADEM CONTACTED? ☐ YES                                | NO                    |
| DISCHARGE TO MS4?  ☐ YES  ☑ NO                                                                                                                                           | DISCHARGE TO WATER  ☐ YES  If Yes, Name of Waterbody | BODY/WATERSHED?<br>NO |
| Waste Management sanitation vehicle had a gallons of hydraulic in the City ROW.                                                                                          | Tuptureu iirie anu spiii                             | ей арргохіпіатету 30  |
| INVESTIGATION FINDINGS: City environmental investigations noted that approximately 30 gallons of hydraulic oil due way.                                                  |                                                      | •                     |
| CORRECTIVE/PREVENTIVE ACTIONS: City Public Works department secured the secontractor was readily available at the time of to abate the spill and the spill was abated by | of the spill. Oil Recove                             | ry was hired by WM    |
| Post Spill Inspection conduct on 11/16/2021                                                                                                                              | at 2:30 PM.                                          |                       |