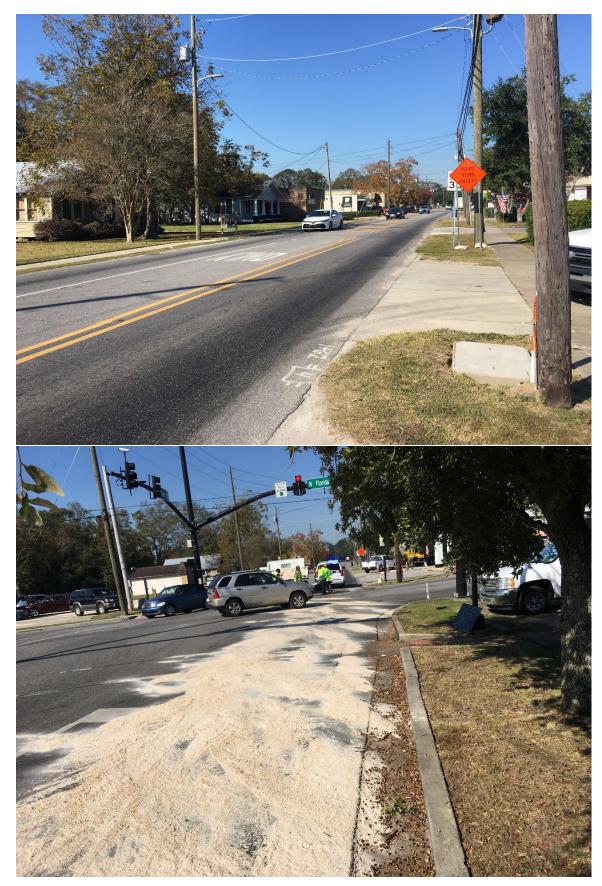

| THIS FORM IS TO BE USED FOR ALL ENVIRONMENT. BY THE CITY OF MOBILE ENGINEERING DEPARTME.                                                                                 |                                                      | ONS AS CONDUCTED      |
|--------------------------------------------------------------------------------------------------------------------------------------------------------------------------|------------------------------------------------------|-----------------------|
| DATE: <b>11/16/22</b>                                                                                                                                                    | APPRÓXIMATE TIME OF 1100                             | INCIDENT:             |
| LOCATION(please provide address if available or detaile Old Shell Road and Florida Street Intersection.                                                                  | ed description):                                     | COUNCIL DISTRICT  1   |
| INVESTIGATED BY: David Ludwig                                                                                                                                            | REPORTED BY:                                         |                       |
| SRO NO: (If applicable)                                                                                                                                                  | REPORTABLE OIL SPILL ☐ YES                           | :<br>NO               |
| NRC NO:<br>NRC CONTACT:                                                                                                                                                  | ADEM CONTACTED? ☐ YES                                | NO                    |
| DISCHARGE TO MS4?  ☐ YES  ☑ NO                                                                                                                                           | DISCHARGE TO WATER  ☐ YES  If Yes, Name of Waterbody | BODY/WATERSHED?<br>NO |
| Waste Management sanitation vehicle had a gallons of hydraulic in the City ROW.                                                                                          | Tuptureu iirie anu spiii                             | ей арргохіпіатету 30  |
| INVESTIGATION FINDINGS: City environmental investigations noted that approximately 30 gallons of hydraulic oil due way.                                                  |                                                      | •                     |
| CORRECTIVE/PREVENTIVE ACTIONS: City Public Works department secured the secontractor was readily available at the time of to abate the spill and the spill was abated by | of the spill. Oil Recove                             | ry was hired by WM    |
| Post Spill Inspection conduct on 11/16/2021                                                                                                                              | at 2:30 PM.                                          |                       |