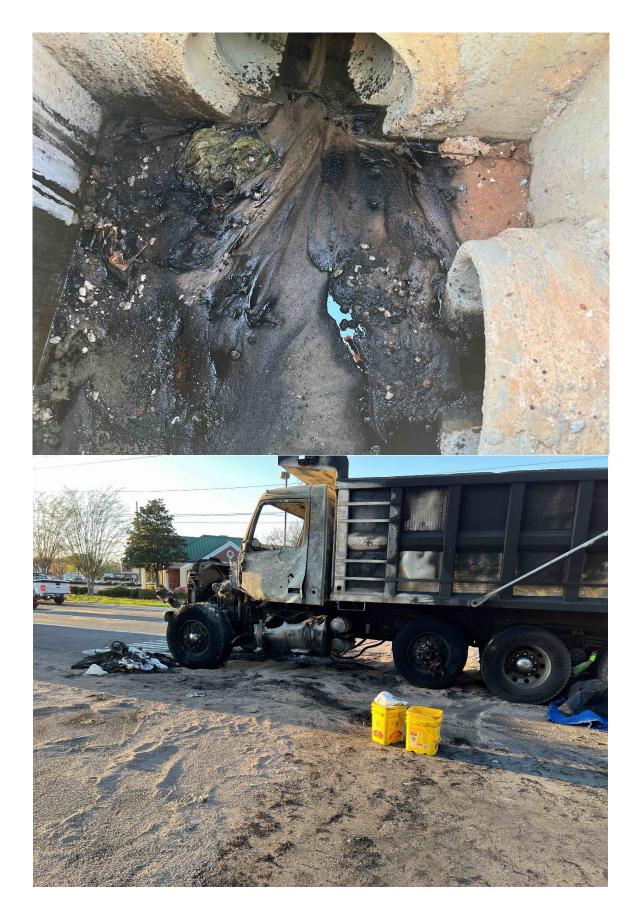

| THIS FORM IS TO BE USED FOR ALL ENVIRONMENT. BY THE CITY OF MOBILE ENGINEERING DEPARTME.                                                                                                                                                                                                                                                              |                                                                                                                                                                                                                                                                                                                                                                                                                                                                                                                                                                                                                                                                                                                                                                                                                                                                                                                                                                                                                                                                                                                                                                                                                                                                                                                                                                                                                                                                                                                                                                                                                                                                                                                                                                                                                                                                                                                                                                                                                                                                                                                                | ONS AS CONDUCTED                                                   |
|-------------------------------------------------------------------------------------------------------------------------------------------------------------------------------------------------------------------------------------------------------------------------------------------------------------------------------------------------------|--------------------------------------------------------------------------------------------------------------------------------------------------------------------------------------------------------------------------------------------------------------------------------------------------------------------------------------------------------------------------------------------------------------------------------------------------------------------------------------------------------------------------------------------------------------------------------------------------------------------------------------------------------------------------------------------------------------------------------------------------------------------------------------------------------------------------------------------------------------------------------------------------------------------------------------------------------------------------------------------------------------------------------------------------------------------------------------------------------------------------------------------------------------------------------------------------------------------------------------------------------------------------------------------------------------------------------------------------------------------------------------------------------------------------------------------------------------------------------------------------------------------------------------------------------------------------------------------------------------------------------------------------------------------------------------------------------------------------------------------------------------------------------------------------------------------------------------------------------------------------------------------------------------------------------------------------------------------------------------------------------------------------------------------------------------------------------------------------------------------------------|--------------------------------------------------------------------|
| DATE: <b>3-31-22</b>                                                                                                                                                                                                                                                                                                                                  | APPROXIMATE TIME OF <b>15:30</b>                                                                                                                                                                                                                                                                                                                                                                                                                                                                                                                                                                                                                                                                                                                                                                                                                                                                                                                                                                                                                                                                                                                                                                                                                                                                                                                                                                                                                                                                                                                                                                                                                                                                                                                                                                                                                                                                                                                                                                                                                                                                                               | INCIDENT:                                                          |
| LOCATION(please provide address if available or detaile Intersection of Zeigler Blvd and Schillinger Rd.                                                                                                                                                                                                                                              |                                                                                                                                                                                                                                                                                                                                                                                                                                                                                                                                                                                                                                                                                                                                                                                                                                                                                                                                                                                                                                                                                                                                                                                                                                                                                                                                                                                                                                                                                                                                                                                                                                                                                                                                                                                                                                                                                                                                                                                                                                                                                                                                | COUNCIL DISTRICT 7                                                 |
| INVESTIGATED BY: Rosemary Ginn and Brian Mabry                                                                                                                                                                                                                                                                                                        | REPORTED BY: MFR Haz Mat Team                                                                                                                                                                                                                                                                                                                                                                                                                                                                                                                                                                                                                                                                                                                                                                                                                                                                                                                                                                                                                                                                                                                                                                                                                                                                                                                                                                                                                                                                                                                                                                                                                                                                                                                                                                                                                                                                                                                                                                                                                                                                                                  | l                                                                  |
| SRO NO: (If applicable)                                                                                                                                                                                                                                                                                                                               | REPORTABLE OIL SPILL                                                                                                                                                                                                                                                                                                                                                                                                                                                                                                                                                                                                                                                                                                                                                                                                                                                                                                                                                                                                                                                                                                                                                                                                                                                                                                                                                                                                                                                                                                                                                                                                                                                                                                                                                                                                                                                                                                                                                                                                                                                                                                           | :<br>NO                                                            |
| NRC NO:<br>NRC CONTACT:                                                                                                                                                                                                                                                                                                                               | ADEM CONTACTED?  ☑ YES □                                                                                                                                                                                                                                                                                                                                                                                                                                                                                                                                                                                                                                                                                                                                                                                                                                                                                                                                                                                                                                                                                                                                                                                                                                                                                                                                                                                                                                                                                                                                                                                                                                                                                                                                                                                                                                                                                                                                                                                                                                                                                                       | NO                                                                 |
| DISCHARGE TO MS4?  ☑ YES □ NO                                                                                                                                                                                                                                                                                                                         | DISCHARGE TO WATER YES If Yes, Name of Waterbody                                                                                                                                                                                                                                                                                                                                                                                                                                                                                                                                                                                                                                                                                                                                                                                                                                                                                                                                                                                                                                                                                                                                                                                                                                                                                                                                                                                                                                                                                                                                                                                                                                                                                                                                                                                                                                                                                                                                                                                                                                                                               | BODY/WATERSHED?<br>NO                                              |
| INCIDENT DESCRIPTION (including illicit discha. At approximately, 3:30pm, ENG ENV was not turning lane of Zeigler Blvd east of the inters dump truck operated by an independent contanks were damaged by the fire and had lead drain.                                                                                                                 | otified of a vehicle fire i<br>ection of Schillinger Ro<br>tractor of Vulcan mate                                                                                                                                                                                                                                                                                                                                                                                                                                                                                                                                                                                                                                                                                                                                                                                                                                                                                                                                                                                                                                                                                                                                                                                                                                                                                                                                                                                                                                                                                                                                                                                                                                                                                                                                                                                                                                                                                                                                                                                                                                              | d. The vehicle was a rials. The trucks fuel                        |
| INVESTIGATION FINDINGS:  Mobile Fire Rescue Hazmat Team responde Pm and notified ENG/ENV about diesel fuel system. ENG/ENVC arrived onsite at approx crew and site investigations conducted by El gallons of diesel fuel had leaked into the roa system.                                                                                              | possibly entering into to<br>dimately 5:40 to provide<br>NG/ENV determined th                                                                                                                                                                                                                                                                                                                                                                                                                                                                                                                                                                                                                                                                                                                                                                                                                                                                                                                                                                                                                                                                                                                                                                                                                                                                                                                                                                                                                                                                                                                                                                                                                                                                                                                                                                                                                                                                                                                                                                                                                                                  | he stormwater support to the spill at approximately 45             |
| CORRECTIVE/PREVENTIVE ACTIONS: Oil-dri was placed on the road in order to dry further impacting the storm drain. City environmental contractor (USES) in order to remove any free productional oil-dri or petroleum contaminated production.  A post spill inspection was conducted on 4/1 and actions are considered in the contaminated production. | onmental procured the solution derection to remediate the solution of the solu | services of a third-<br>cene. USES utilized<br>and all disposed of |
| 7. post opin mopositori waa oonaaataa on 471 a                                                                                                                                                                                                                                                                                                        | 3.30 dill. 1110 000110 V                                                                                                                                                                                                                                                                                                                                                                                                                                                                                                                                                                                                                                                                                                                                                                                                                                                                                                                                                                                                                                                                                                                                                                                                                                                                                                                                                                                                                                                                                                                                                                                                                                                                                                                                                                                                                                                                                                                                                                                                                                                                                                       | ido abatoa.                                                        |