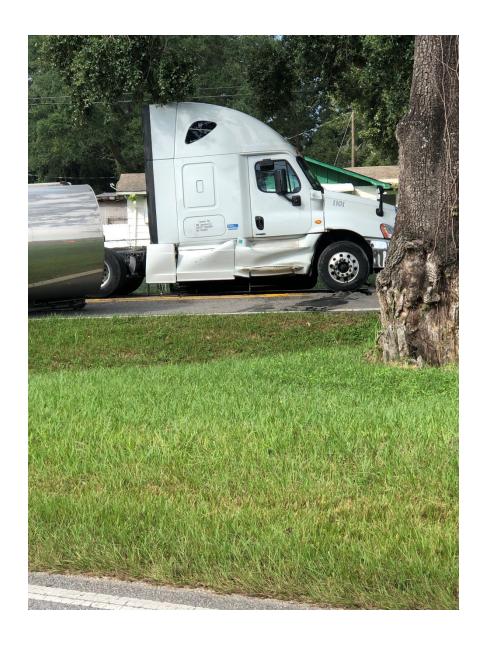

| THIS FORM IS TO BE USED FOR ALL ENVIRONMENTAL INCIDENT INVESTIGATIONS AS CONDUCTED BY THE CITY OF MOBILE ENGINEERING DEPARTMENT: (251) 208-7594         |                             |                    |
|---------------------------------------------------------------------------------------------------------------------------------------------------------|-----------------------------|--------------------|
| DATE:                                                                                                                                                   | APPROXIMATE TIME OF         | INCIDENT:          |
| 10/10/21                                                                                                                                                | 0800                        | COLDICH DICTRICT   |
| LOCATION(please provide address if available or detaile<br>Intersection of Cody and Howell's Ferry Rd.                                                  | ed description):            | COUNCIL DISTRICT 7 |
| INVESTIGATED BY:                                                                                                                                        | REPORTED BY:                |                    |
| David Ludwig, Ryne Smith                                                                                                                                | MRFD HAZMAT                 |                    |
| SRO NO: (If applicable)                                                                                                                                 | REPORTABLE OIL SPILL        | :<br>NO            |
| NRC NO:<br>NRC CONTACT:                                                                                                                                 | ADEM CONTACTED? ☐ YES       | NO                 |
| DISCHARGE TO MS4?                                                                                                                                       | DISCHARGE TO WATER          |                    |
| ☐ YES NO                                                                                                                                                |                             | NO                 |
| INCIDENT DESCRIPTION (including illicit discha-                                                                                                         |                             |                    |
| MFR Haz Mat team responded to a semi-truck tanker 10/10/21 at approximately 8 AM. The tanker was fille flipped into a roadside ditch                    | that had flipped as a resul |                    |
| INVESTIGATION FINDINGS:  MFR Haz Mat contained an approximate 10-truck. City environmental investigations contained.                                    |                             |                    |
| CORRECTIVE/PREVENTIVE ACTIONS:                                                                                                                          |                             |                    |
| USES was contracted by the RP to abate the spill of 10-15 gals of hydraulic, which was cleaned with oil-dri and scrubbing. Area was abated by 11:30 AM. |                             |                    |
| Post Spill inspection conducted on 10/10/202                                                                                                            | 21 at 11:45 AM. Site w      | as remediated.     |
|                                                                                                                                                         |                             |                    |