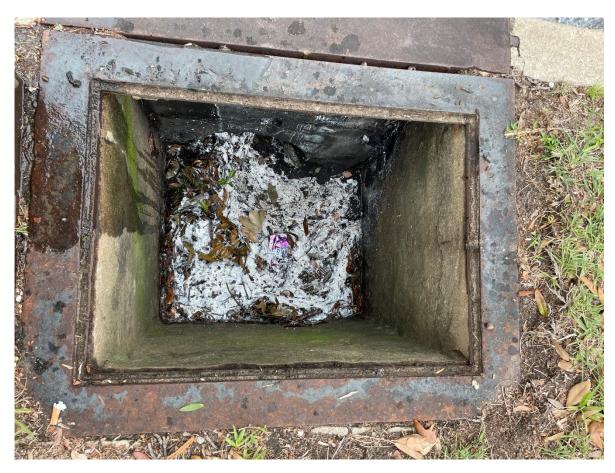

| 5-23-22                                                                                                                                                                                                                                                                                                                                         | APPROXIMATE TIME OF UNKNOWN                                                                                                                                                                                                                                                       | F INCIDENT:                                                                                                                                                                     |
|-------------------------------------------------------------------------------------------------------------------------------------------------------------------------------------------------------------------------------------------------------------------------------------------------------------------------------------------------|-----------------------------------------------------------------------------------------------------------------------------------------------------------------------------------------------------------------------------------------------------------------------------------|---------------------------------------------------------------------------------------------------------------------------------------------------------------------------------|
| LOCATION(please provide address if available or detail 512 S Washington Avenue                                                                                                                                                                                                                                                                  | led description):                                                                                                                                                                                                                                                                 | COUNCIL DISTRICT 2                                                                                                                                                              |
| INVESTIGATED BY: Brian Mabry, Ryne Smith, Rosemary Ginn                                                                                                                                                                                                                                                                                         | REPORTED BY: 311                                                                                                                                                                                                                                                                  | •                                                                                                                                                                               |
| SRO NO: (If applicable)                                                                                                                                                                                                                                                                                                                         | REPORTABLE OIL SPILI                                                                                                                                                                                                                                                              | .:<br>  NO                                                                                                                                                                      |
| NRC NO:<br>NRC CONTACT:                                                                                                                                                                                                                                                                                                                         | ADEM CONTACTED?  ☑ YES                                                                                                                                                                                                                                                            | NO                                                                                                                                                                              |
| DISCHARGE TO MS4?  ☑ YES □ NO                                                                                                                                                                                                                                                                                                                   | DISCHARGE TO WATER  YES  If Yes, Name of Waterbody                                                                                                                                                                                                                                | BODY/WATERSHED?<br>NO                                                                                                                                                           |
| impacted the city right of way, and had possibly                                                                                                                                                                                                                                                                                                | ·                                                                                                                                                                                                                                                                                 | ·                                                                                                                                                                               |
| INVESTIGATION FINDINGS:                                                                                                                                                                                                                                                                                                                         |                                                                                                                                                                                                                                                                                   |                                                                                                                                                                                 |
| Investigation by city environmental concluded to the city right of way and stormwater system. The responsible party was onsite at the time of the inadjacent property stated that two men had empty containers left onsite were labeled as conharmful to aquatic life. The amount of chemical unknown as there was no responsible party onsite. | ne time that the spill is un<br>nvestigation. However, th<br>tied out two containers th<br>ntaining Kymene, a chem<br>discharged into the City's                                                                                                                                  | known as no<br>le owner of the<br>le day prior. Two<br>lical known to be<br>s Stormwater system is                                                                              |
| the city right of way and stormwater system. The responsible party was onsite at the time of the inadjacent property stated that two men had empty containers left onsite were labeled as conharmful to aquatic life. The amount of chemical                                                                                                    | ne time that the spill is un nvestigation. However, the tied out two containers the ntaining Kymene, a chemodischarged into the City's site at the time of the investigation and stormwater system using a vac-truck and property as it is the responsists notified that he would | known as no le owner of the le day prior. Two lical known to be lical known to be lical stormwater system is listigation.  emediate the lical stormwater system is listigation. |