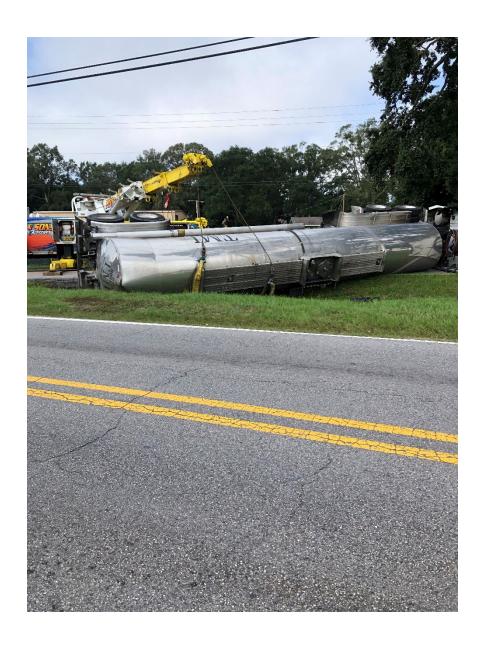

| THIS FORM IS TO BE USED FOR ALL ENVIRONMENTAL INCIDENT INVESTIGATIONS AS CONDUCTED BY THE CITY OF MOBILE ENGINEERING DEPARTMENT: (251) 208-7594         |                             |                    |
|---------------------------------------------------------------------------------------------------------------------------------------------------------|-----------------------------|--------------------|
| DATE:                                                                                                                                                   | APPROXIMATE TIME OF         | INCIDENT:          |
| 10/10/21                                                                                                                                                | 0800                        | COLDICH DICTRICT   |
| LOCATION(please provide address if available or detaile<br>Intersection of Cody and Howell's Ferry Rd.                                                  | ed description):            | COUNCIL DISTRICT 7 |
| INVESTIGATED BY:                                                                                                                                        | REPORTED BY:                |                    |
| David Ludwig, Ryne Smith                                                                                                                                | MRFD HAZMAT                 |                    |
| SRO NO: (If applicable)                                                                                                                                 | REPORTABLE OIL SPILL        | :<br>NO            |
| NRC NO:<br>NRC CONTACT:                                                                                                                                 | ADEM CONTACTED? ☐ YES       | NO                 |
| DISCHARGE TO MS4?                                                                                                                                       | DISCHARGE TO WATER          |                    |
| ☐ YES NO                                                                                                                                                |                             | NO                 |
| INCIDENT DESCRIPTION (including illicit discha-                                                                                                         |                             |                    |
| MFR Haz Mat team responded to a semi-truck tanker 10/10/21 at approximately 8 AM. The tanker was fille flipped into a roadside ditch                    | that had flipped as a resul |                    |
| INVESTIGATION FINDINGS:  MFR Haz Mat contained an approximate 10-truck. City environmental investigations contained.                                    |                             |                    |
| CORRECTIVE/PREVENTIVE ACTIONS:                                                                                                                          |                             |                    |
| USES was contracted by the RP to abate the spill of 10-15 gals of hydraulic, which was cleaned with oil-dri and scrubbing. Area was abated by 11:30 AM. |                             |                    |
| Post Spill inspection conducted on 10/10/202                                                                                                            | 21 at 11:45 AM. Site w      | as remediated.     |
|                                                                                                                                                         |                             |                    |