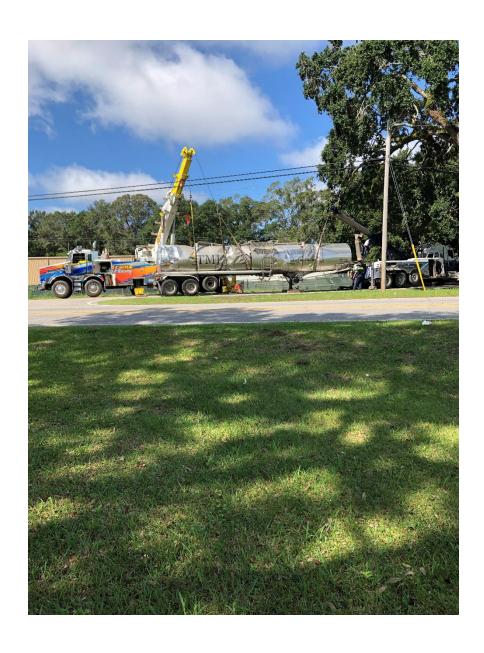

| THIS FORM IS TO BE USED FOR ALL ENVIRONMENTAL INCIDENT INVESTIGATIONS AS CONDUCTED BY THE CITY OF MOBILE ENGINEERING DEPARTMENT: (251) 208-7594         |                             |                    |
|---------------------------------------------------------------------------------------------------------------------------------------------------------|-----------------------------|--------------------|
| DATE:                                                                                                                                                   | APPROXIMATE TIME OF         | INCIDENT:          |
| 10/10/21                                                                                                                                                | 0800                        | COLDICH DICTRICT   |
| LOCATION(please provide address if available or detaile<br>Intersection of Cody and Howell's Ferry Rd.                                                  | ed description):            | COUNCIL DISTRICT 7 |
| INVESTIGATED BY:                                                                                                                                        | REPORTED BY:                |                    |
| David Ludwig, Ryne Smith                                                                                                                                | MRFD HAZMAT                 |                    |
| SRO NO: (If applicable)                                                                                                                                 | REPORTABLE OIL SPILL        | :<br>NO            |
| NRC NO:<br>NRC CONTACT:                                                                                                                                 | ADEM CONTACTED? ☐ YES       | NO                 |
| DISCHARGE TO MS4?                                                                                                                                       | DISCHARGE TO WATER          |                    |
| ☐ YES NO                                                                                                                                                |                             | NO                 |
| INCIDENT DESCRIPTION (including illicit discha-                                                                                                         |                             |                    |
| MFR Haz Mat team responded to a semi-truck tanker 10/10/21 at approximately 8 AM. The tanker was fille flipped into a roadside ditch                    | that had flipped as a resul |                    |
| INVESTIGATION FINDINGS:  MFR Haz Mat contained an approximate 10-truck. City environmental investigations contained.                                    |                             |                    |
| CORRECTIVE/PREVENTIVE ACTIONS:                                                                                                                          |                             |                    |
| USES was contracted by the RP to abate the spill of 10-15 gals of hydraulic, which was cleaned with oil-dri and scrubbing. Area was abated by 11:30 AM. |                             |                    |
| Post Spill inspection conducted on 10/10/202                                                                                                            | 21 at 11:45 AM. Site w      | as remediated.     |
|                                                                                                                                                         |                             |                    |