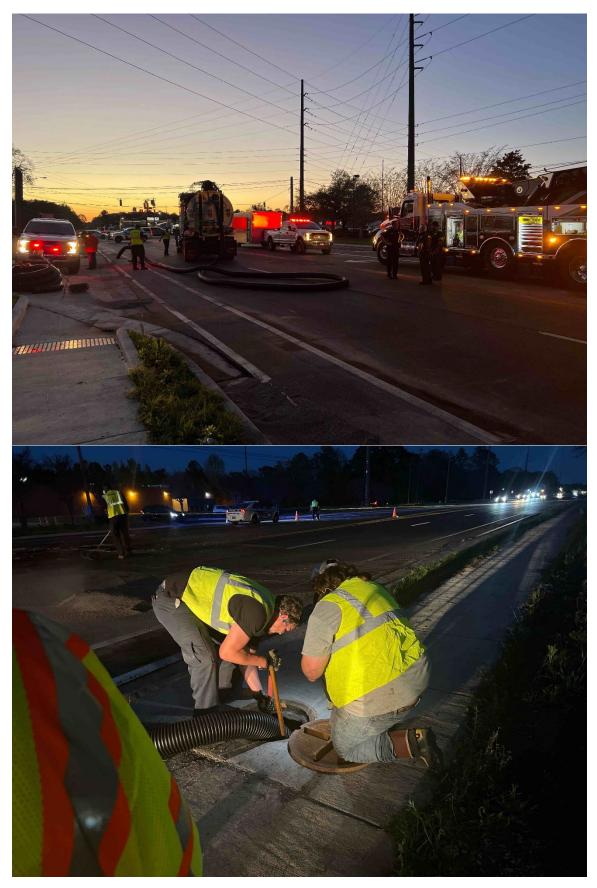

| THIS FORM IS TO BE USED FOR ALL ENVIRONMENT. BY THE CITY OF MOBILE ENGINEERING DEPARTME.                                                                                                                                                                                                                                                              |                                                                                                                                                                                                                                                                                                                                                                                                                                                                                                                                                                                                                                                                                                                                                                                                                                                                                                                                                                                                                                                                                                                                                                                                                                                                                                                                                                                                                                                                                                                                                                                                                                                                                                                                                                                                                                                                                                                                                                                                                                                                                                                                | ONS AS CONDUCTED                                                   |
|-------------------------------------------------------------------------------------------------------------------------------------------------------------------------------------------------------------------------------------------------------------------------------------------------------------------------------------------------------|--------------------------------------------------------------------------------------------------------------------------------------------------------------------------------------------------------------------------------------------------------------------------------------------------------------------------------------------------------------------------------------------------------------------------------------------------------------------------------------------------------------------------------------------------------------------------------------------------------------------------------------------------------------------------------------------------------------------------------------------------------------------------------------------------------------------------------------------------------------------------------------------------------------------------------------------------------------------------------------------------------------------------------------------------------------------------------------------------------------------------------------------------------------------------------------------------------------------------------------------------------------------------------------------------------------------------------------------------------------------------------------------------------------------------------------------------------------------------------------------------------------------------------------------------------------------------------------------------------------------------------------------------------------------------------------------------------------------------------------------------------------------------------------------------------------------------------------------------------------------------------------------------------------------------------------------------------------------------------------------------------------------------------------------------------------------------------------------------------------------------------|--------------------------------------------------------------------|
| DATE: <b>3-31-22</b>                                                                                                                                                                                                                                                                                                                                  | APPROXIMATE TIME OF <b>15:30</b>                                                                                                                                                                                                                                                                                                                                                                                                                                                                                                                                                                                                                                                                                                                                                                                                                                                                                                                                                                                                                                                                                                                                                                                                                                                                                                                                                                                                                                                                                                                                                                                                                                                                                                                                                                                                                                                                                                                                                                                                                                                                                               | INCIDENT:                                                          |
| LOCATION(please provide address if available or detaile Intersection of Zeigler Blvd and Schillinger Rd.                                                                                                                                                                                                                                              |                                                                                                                                                                                                                                                                                                                                                                                                                                                                                                                                                                                                                                                                                                                                                                                                                                                                                                                                                                                                                                                                                                                                                                                                                                                                                                                                                                                                                                                                                                                                                                                                                                                                                                                                                                                                                                                                                                                                                                                                                                                                                                                                | COUNCIL DISTRICT 7                                                 |
| INVESTIGATED BY: Rosemary Ginn and Brian Mabry                                                                                                                                                                                                                                                                                                        | REPORTED BY: MFR Haz Mat Team                                                                                                                                                                                                                                                                                                                                                                                                                                                                                                                                                                                                                                                                                                                                                                                                                                                                                                                                                                                                                                                                                                                                                                                                                                                                                                                                                                                                                                                                                                                                                                                                                                                                                                                                                                                                                                                                                                                                                                                                                                                                                                  | l                                                                  |
| SRO NO: (If applicable)                                                                                                                                                                                                                                                                                                                               | REPORTABLE OIL SPILL                                                                                                                                                                                                                                                                                                                                                                                                                                                                                                                                                                                                                                                                                                                                                                                                                                                                                                                                                                                                                                                                                                                                                                                                                                                                                                                                                                                                                                                                                                                                                                                                                                                                                                                                                                                                                                                                                                                                                                                                                                                                                                           | :<br>NO                                                            |
| NRC NO:<br>NRC CONTACT:                                                                                                                                                                                                                                                                                                                               | ADEM CONTACTED?  ☑ YES □                                                                                                                                                                                                                                                                                                                                                                                                                                                                                                                                                                                                                                                                                                                                                                                                                                                                                                                                                                                                                                                                                                                                                                                                                                                                                                                                                                                                                                                                                                                                                                                                                                                                                                                                                                                                                                                                                                                                                                                                                                                                                                       | NO                                                                 |
| DISCHARGE TO MS4?  ☑ YES □ NO                                                                                                                                                                                                                                                                                                                         | DISCHARGE TO WATER YES If Yes, Name of Waterbody                                                                                                                                                                                                                                                                                                                                                                                                                                                                                                                                                                                                                                                                                                                                                                                                                                                                                                                                                                                                                                                                                                                                                                                                                                                                                                                                                                                                                                                                                                                                                                                                                                                                                                                                                                                                                                                                                                                                                                                                                                                                               | BODY/WATERSHED?<br>NO                                              |
| INCIDENT DESCRIPTION (including illicit discha. At approximately, 3:30pm, ENG ENV was not turning lane of Zeigler Blvd east of the inters dump truck operated by an independent contanks were damaged by the fire and had lead drain.                                                                                                                 | otified of a vehicle fire i<br>ection of Schillinger Ro<br>tractor of Vulcan mate                                                                                                                                                                                                                                                                                                                                                                                                                                                                                                                                                                                                                                                                                                                                                                                                                                                                                                                                                                                                                                                                                                                                                                                                                                                                                                                                                                                                                                                                                                                                                                                                                                                                                                                                                                                                                                                                                                                                                                                                                                              | d. The vehicle was a rials. The trucks fuel                        |
| INVESTIGATION FINDINGS:  Mobile Fire Rescue Hazmat Team responde Pm and notified ENG/ENV about diesel fuel system. ENG/ENVC arrived onsite at approx crew and site investigations conducted by El gallons of diesel fuel had leaked into the roa system.                                                                                              | possibly entering into to<br>dimately 5:40 to provide<br>NG/ENV determined th                                                                                                                                                                                                                                                                                                                                                                                                                                                                                                                                                                                                                                                                                                                                                                                                                                                                                                                                                                                                                                                                                                                                                                                                                                                                                                                                                                                                                                                                                                                                                                                                                                                                                                                                                                                                                                                                                                                                                                                                                                                  | he stormwater support to the spill at approximately 45             |
| CORRECTIVE/PREVENTIVE ACTIONS: Oil-dri was placed on the road in order to dry further impacting the storm drain. City environmental contractor (USES) in order to remove any free productional oil-dri or petroleum contaminated production.  A post spill inspection was conducted on 4/1 and actions are considered in the contaminated production. | onmental procured the solution derection to remediate the solution of the solu | services of a third-<br>cene. USES utilized<br>and all disposed of |
| 7. post opin mopositori waa oonaaataa on 471 a                                                                                                                                                                                                                                                                                                        | 3.30 dill. 1110 000110 V                                                                                                                                                                                                                                                                                                                                                                                                                                                                                                                                                                                                                                                                                                                                                                                                                                                                                                                                                                                                                                                                                                                                                                                                                                                                                                                                                                                                                                                                                                                                                                                                                                                                                                                                                                                                                                                                                                                                                                                                                                                                                                       | ido abatoa.                                                        |