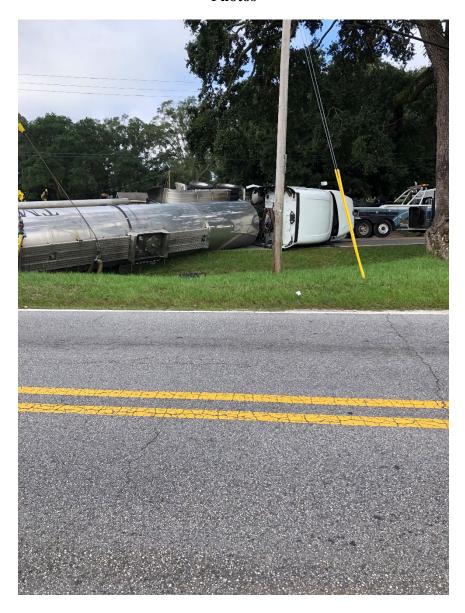

| THIS FORM IS TO BE USED FOR ALL ENVIRONMENTAL INCIDENT INVESTIGATIONS AS CONDUCTED BY THE CITY OF MOBILE ENGINEERING DEPARTMENT: (251) 208-7594         |                             |                    |
|---------------------------------------------------------------------------------------------------------------------------------------------------------|-----------------------------|--------------------|
| DATE:                                                                                                                                                   | APPROXIMATE TIME OF         | INCIDENT:          |
| 10/10/21                                                                                                                                                | 0800                        | COLDICH DICTRICT   |
| LOCATION(please provide address if available or detaile<br>Intersection of Cody and Howell's Ferry Rd.                                                  | ed description):            | COUNCIL DISTRICT 7 |
| INVESTIGATED BY:                                                                                                                                        | REPORTED BY:                |                    |
| David Ludwig, Ryne Smith                                                                                                                                | MRFD HAZMAT                 |                    |
| SRO NO: (If applicable)                                                                                                                                 | REPORTABLE OIL SPILL        | :<br>NO            |
| NRC NO:<br>NRC CONTACT:                                                                                                                                 | ADEM CONTACTED? ☐ YES       | NO                 |
| DISCHARGE TO MS4?                                                                                                                                       | DISCHARGE TO WATER          |                    |
| ☐ YES NO                                                                                                                                                |                             | NO                 |
| INCIDENT DESCRIPTION (including illicit discha-                                                                                                         |                             |                    |
| MFR Haz Mat team responded to a semi-truck tanker 10/10/21 at approximately 8 AM. The tanker was fille flipped into a roadside ditch                    | that had flipped as a resul |                    |
| INVESTIGATION FINDINGS:  MFR Haz Mat contained an approximate 10-truck. City environmental investigations contained.                                    |                             |                    |
| CORRECTIVE/PREVENTIVE ACTIONS:                                                                                                                          |                             |                    |
| USES was contracted by the RP to abate the spill of 10-15 gals of hydraulic, which was cleaned with oil-dri and scrubbing. Area was abated by 11:30 AM. |                             |                    |
| Post Spill inspection conducted on 10/10/202                                                                                                            | 21 at 11:45 AM. Site w      | as remediated.     |
|                                                                                                                                                         |                             |                    |