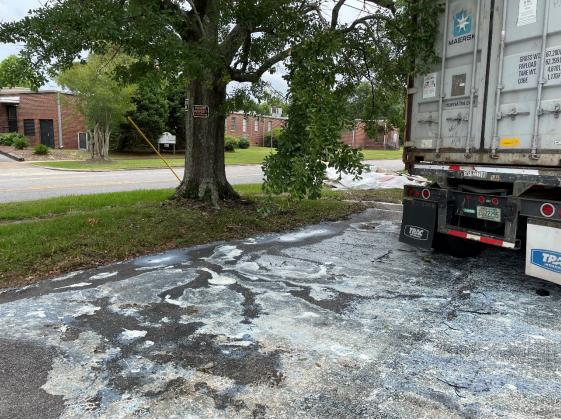

| THIS FORM IS TO BE USED FOR ALL ENVIRONMENT. BY THE CITY OF MOBILE ENGINEERING DEPARTME.                                                                                 |                                                      | ONS AS CONDUCTED      |
|--------------------------------------------------------------------------------------------------------------------------------------------------------------------------|------------------------------------------------------|-----------------------|
| DATE: <b>11/16/22</b>                                                                                                                                                    | APPRÓXIMATE TIME OF 1100                             | INCIDENT:             |
| LOCATION(please provide address if available or detaile Old Shell Road and Florida Street Intersection.                                                                  | ed description):                                     | COUNCIL DISTRICT  1   |
| INVESTIGATED BY: David Ludwig                                                                                                                                            | REPORTED BY:                                         |                       |
| SRO NO: (If applicable)                                                                                                                                                  | REPORTABLE OIL SPILL ☐ YES                           | :<br>NO               |
| NRC NO:<br>NRC CONTACT:                                                                                                                                                  | ADEM CONTACTED? ☐ YES                                | NO                    |
| DISCHARGE TO MS4?  ☐ YES  ☑ NO                                                                                                                                           | DISCHARGE TO WATER  ☐ YES  If Yes, Name of Waterbody | BODY/WATERSHED?<br>NO |
| Waste Management sanitation vehicle had a gallons of hydraulic in the City ROW.                                                                                          | Tuptureu iirie anu spiii                             | ей арргохіпіатету 30  |
| INVESTIGATION FINDINGS: City environmental investigations noted that approximately 30 gallons of hydraulic oil due way.                                                  |                                                      | •                     |
| CORRECTIVE/PREVENTIVE ACTIONS: City Public Works department secured the secontractor was readily available at the time of to abate the spill and the spill was abated by | of the spill. Oil Recove                             | ry was hired by WM    |
| Post Spill Inspection conduct on 11/16/2021                                                                                                                              | at 2:30 PM.                                          |                       |