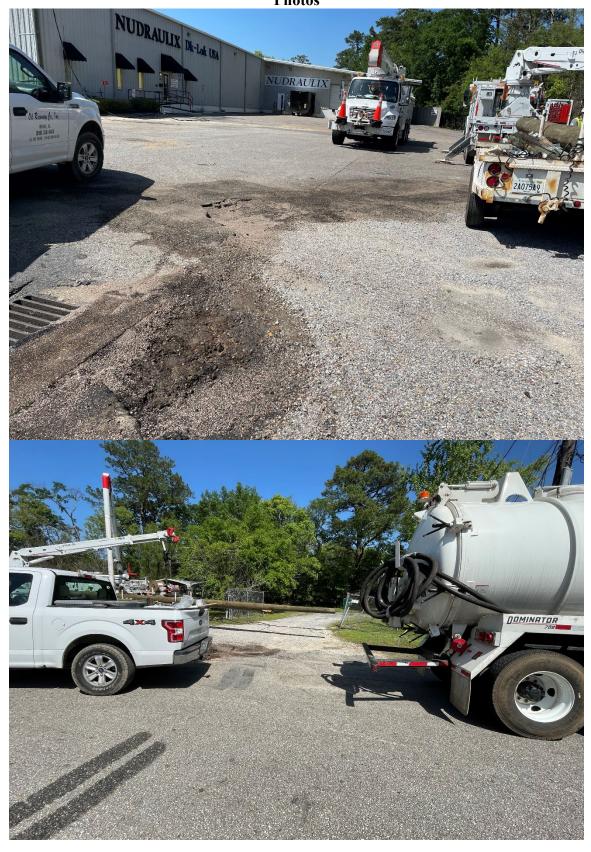

| THIS FORM IS TO BE USED FOR ALL ENVIRONMENT. BY THE CITY OF MOBILE ENGINEERING DEPARTME                                                                                   | NT: <b>(251) 208-7594</b>                         |                       |
|---------------------------------------------------------------------------------------------------------------------------------------------------------------------------|---------------------------------------------------|-----------------------|
| DATE: <b>4/19/2022</b>                                                                                                                                                    | APPROXIMATE TIME OF <b>1200</b>                   | FINCIDENT:            |
| LOCATION(please provide address if available or detailed Ari Ct.                                                                                                          | ed description):                                  | COUNCIL DISTRICT 1    |
| INVESTIGATED BY: Brian Mabry                                                                                                                                              | REPORTED BY: MRFD HAZMAT                          |                       |
| SRO NO: (If applicable)                                                                                                                                                   | REPORTABLE OIL SPILL YES                          | .:<br>NO              |
| NRC NO:<br>NRC CONTACT:                                                                                                                                                   | ADEM CONTACTED? ☐ YES                             | NO                    |
| DISCHARGE TO MS4?  ☐ YES                                                                                                                                                  | DISCHARGE TO WATER YES  If Yes, Name of Waterbody | BODY/WATERSHED?<br>NO |
| Approximately 20 gallons of transformer oil spil pole causing the pole to fall into the trailer ruptur                                                                    |                                                   | 1                     |
| INVESTIGATION FINDINGS: MFRD hazmat was notified and responded to the approximately 1420. Only a small portion of Ari able to obstruct the flow of oil before it impacted | Ct. was impacted and th                           |                       |
| CORRECTIVE/PREVENTIVE ACTIONS: Alabama Power employed the services of Oil Re Oil-dri was utilized to soak up oil and the spill w                                          |                                                   | e in cleanup efforts. |