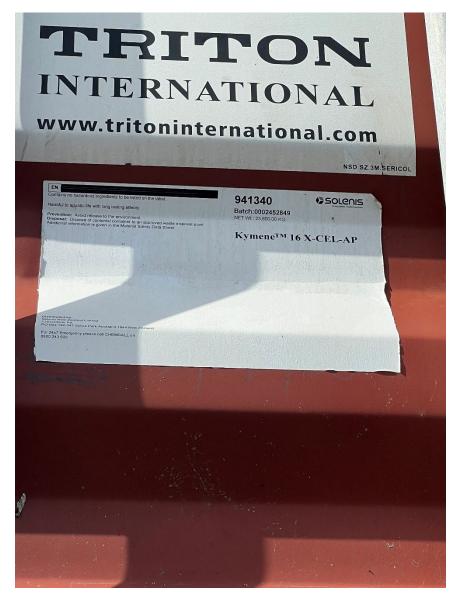

| 5-23-22                                                                                                                                                                                                                                                                                                                                         | APPROXIMATE TIME OF UNKNOWN                                                                                                                                                                                                                                                       | F INCIDENT:                                                                                                                                                                     |
|-------------------------------------------------------------------------------------------------------------------------------------------------------------------------------------------------------------------------------------------------------------------------------------------------------------------------------------------------|-----------------------------------------------------------------------------------------------------------------------------------------------------------------------------------------------------------------------------------------------------------------------------------|---------------------------------------------------------------------------------------------------------------------------------------------------------------------------------|
| LOCATION(please provide address if available or detail 512 S Washington Avenue                                                                                                                                                                                                                                                                  | led description):                                                                                                                                                                                                                                                                 | COUNCIL DISTRICT 2                                                                                                                                                              |
| INVESTIGATED BY: Brian Mabry, Ryne Smith, Rosemary Ginn                                                                                                                                                                                                                                                                                         | REPORTED BY: 311                                                                                                                                                                                                                                                                  | •                                                                                                                                                                               |
| SRO NO: (If applicable)                                                                                                                                                                                                                                                                                                                         | REPORTABLE OIL SPILI                                                                                                                                                                                                                                                              | .:<br>  NO                                                                                                                                                                      |
| NRC NO:<br>NRC CONTACT:                                                                                                                                                                                                                                                                                                                         | ADEM CONTACTED?  ☑ YES                                                                                                                                                                                                                                                            | NO                                                                                                                                                                              |
| DISCHARGE TO MS4?  ☑ YES □ NO                                                                                                                                                                                                                                                                                                                   | DISCHARGE TO WATER  YES  If Yes, Name of Waterbody                                                                                                                                                                                                                                | BODY/WATERSHED?<br>NO                                                                                                                                                           |
| impacted the city right of way, and had possibly                                                                                                                                                                                                                                                                                                | ·                                                                                                                                                                                                                                                                                 | ·                                                                                                                                                                               |
| INVESTIGATION FINDINGS:                                                                                                                                                                                                                                                                                                                         |                                                                                                                                                                                                                                                                                   |                                                                                                                                                                                 |
| Investigation by city environmental concluded to the city right of way and stormwater system. The responsible party was onsite at the time of the inadjacent property stated that two men had empty containers left onsite were labeled as conharmful to aquatic life. The amount of chemical unknown as there was no responsible party onsite. | ne time that the spill is un<br>nvestigation. However, th<br>tied out two containers th<br>ntaining Kymene, a chem<br>discharged into the City's                                                                                                                                  | known as no<br>le owner of the<br>le day prior. Two<br>lical known to be<br>s Stormwater system is                                                                              |
| the city right of way and stormwater system. The responsible party was onsite at the time of the inadjacent property stated that two men had empty containers left onsite were labeled as conharmful to aquatic life. The amount of chemical                                                                                                    | ne time that the spill is un nvestigation. However, the tied out two containers the ntaining Kymene, a chemodischarged into the City's site at the time of the investigation and stormwater system using a vac-truck and property as it is the responsists notified that he would | known as no le owner of the le day prior. Two lical known to be lical known to be lical stormwater system is listigation.  emediate the lical stormwater system is listigation. |