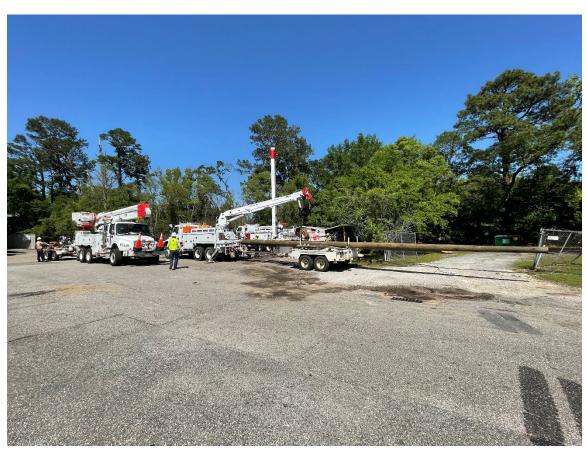

| THIS FORM IS TO BE USED FOR ALL ENVIRONMENT. BY THE CITY OF MOBILE ENGINEERING DEPARTME                                                                                   | NT: <b>(251) 208-7594</b>                         |                       |
|---------------------------------------------------------------------------------------------------------------------------------------------------------------------------|---------------------------------------------------|-----------------------|
| DATE: <b>4/19/2022</b>                                                                                                                                                    | APPROXIMATE TIME OF <b>1200</b>                   | FINCIDENT:            |
| LOCATION(please provide address if available or detailed Ari Ct.                                                                                                          | ed description):                                  | COUNCIL DISTRICT 1    |
| INVESTIGATED BY: Brian Mabry                                                                                                                                              | REPORTED BY: MRFD HAZMAT                          |                       |
| SRO NO: (If applicable)                                                                                                                                                   | REPORTABLE OIL SPILL YES                          | .:<br>NO              |
| NRC NO:<br>NRC CONTACT:                                                                                                                                                   | ADEM CONTACTED? ☐ YES                             | NO                    |
| DISCHARGE TO MS4?  ☐ YES                                                                                                                                                  | DISCHARGE TO WATER YES  If Yes, Name of Waterbody | BODY/WATERSHED?<br>NO |
| Approximately 20 gallons of transformer oil spil pole causing the pole to fall into the trailer ruptur                                                                    |                                                   | 1                     |
| INVESTIGATION FINDINGS: MFRD hazmat was notified and responded to the approximately 1420. Only a small portion of Ari able to obstruct the flow of oil before it impacted | Ct. was impacted and th                           |                       |
| CORRECTIVE/PREVENTIVE ACTIONS: Alabama Power employed the services of Oil Re Oil-dri was utilized to soak up oil and the spill w                                          |                                                   | e in cleanup efforts. |