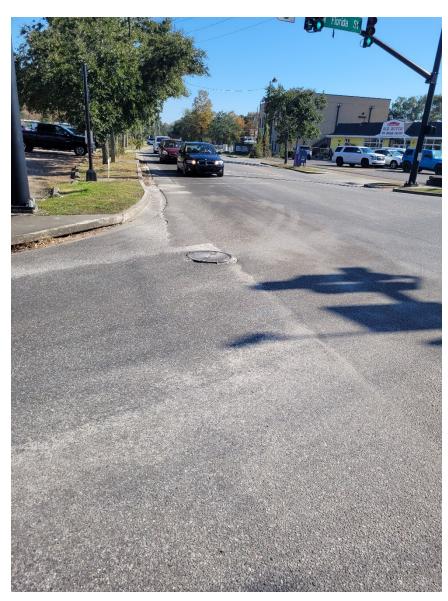

| THIS FORM IS TO BE USED FOR ALL ENVIRONMENTAL INCIDENT INVESTIGATIONS AS CONDUCTED BY THE CITY OF MOBILE ENGINEERING DEPARTMENT: (251) 208-7594         |                             |                    |
|---------------------------------------------------------------------------------------------------------------------------------------------------------|-----------------------------|--------------------|
| DATE:                                                                                                                                                   | APPROXIMATE TIME OF         | INCIDENT:          |
| 10/10/21                                                                                                                                                | 0800                        | COLDICH DICTRICT   |
| LOCATION(please provide address if available or detaile<br>Intersection of Cody and Howell's Ferry Rd.                                                  | ed description):            | COUNCIL DISTRICT 7 |
| INVESTIGATED BY:                                                                                                                                        | REPORTED BY:                |                    |
| David Ludwig, Ryne Smith                                                                                                                                | MRFD HAZMAT                 |                    |
| SRO NO: (If applicable)                                                                                                                                 | REPORTABLE OIL SPILL        | :<br>NO            |
| NRC NO:<br>NRC CONTACT:                                                                                                                                 | ADEM CONTACTED? ☐ YES       | NO                 |
| DISCHARGE TO MS4?                                                                                                                                       | DISCHARGE TO WATER          |                    |
| ☐ YES NO                                                                                                                                                |                             | NO                 |
| INCIDENT DESCRIPTION (including illicit discha-                                                                                                         |                             |                    |
| MFR Haz Mat team responded to a semi-truck tanker 10/10/21 at approximately 8 AM. The tanker was fille flipped into a roadside ditch                    | that had flipped as a resul |                    |
| INVESTIGATION FINDINGS:  MFR Haz Mat contained an approximate 10-truck. City environmental investigations contained.                                    |                             |                    |
| CORRECTIVE/PREVENTIVE ACTIONS:                                                                                                                          |                             |                    |
| USES was contracted by the RP to abate the spill of 10-15 gals of hydraulic, which was cleaned with oil-dri and scrubbing. Area was abated by 11:30 AM. |                             |                    |
| Post Spill inspection conducted on 10/10/202                                                                                                            | 21 at 11:45 AM. Site w      | as remediated.     |
|                                                                                                                                                         |                             |                    |