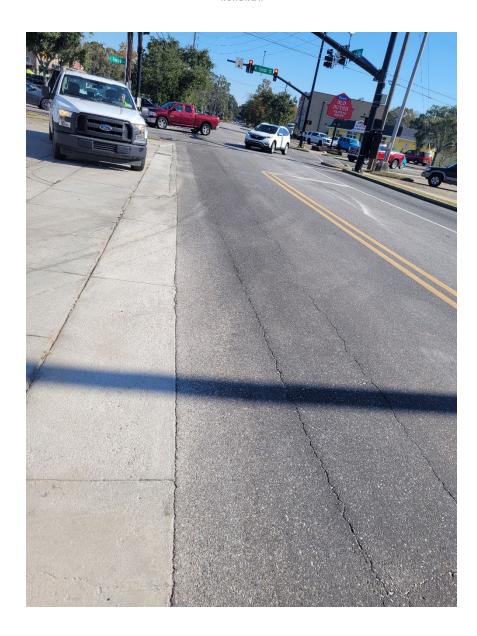

| THIS FORM IS TO BE USED FOR ALL ENVIRONMENTAL INCIDENT INVESTIGATIONS AS CONDUCTED BY THE CITY OF MOBILE ENGINEERING DEPARTMENT: (251) 208-7594         |                             |                    |
|---------------------------------------------------------------------------------------------------------------------------------------------------------|-----------------------------|--------------------|
| DATE:                                                                                                                                                   | APPROXIMATE TIME OF         | INCIDENT:          |
| 10/10/21                                                                                                                                                | 0800                        | COLDICH DICTRICT   |
| LOCATION(please provide address if available or detaile<br>Intersection of Cody and Howell's Ferry Rd.                                                  | ed description):            | COUNCIL DISTRICT 7 |
| INVESTIGATED BY:                                                                                                                                        | REPORTED BY:                |                    |
| David Ludwig, Ryne Smith                                                                                                                                | MRFD HAZMAT                 |                    |
| SRO NO: (If applicable)                                                                                                                                 | REPORTABLE OIL SPILL        | :<br>NO            |
| NRC NO:<br>NRC CONTACT:                                                                                                                                 | ADEM CONTACTED? ☐ YES       | NO                 |
| DISCHARGE TO MS4?                                                                                                                                       | DISCHARGE TO WATER          |                    |
| ☐ YES NO                                                                                                                                                |                             | NO                 |
| INCIDENT DESCRIPTION (including illicit discha-                                                                                                         |                             |                    |
| MFR Haz Mat team responded to a semi-truck tanker 10/10/21 at approximately 8 AM. The tanker was fille flipped into a roadside ditch                    | that had flipped as a resul |                    |
| INVESTIGATION FINDINGS:  MFR Haz Mat contained an approximate 10-truck. City environmental investigations contained.                                    |                             |                    |
| CORRECTIVE/PREVENTIVE ACTIONS:                                                                                                                          |                             |                    |
| USES was contracted by the RP to abate the spill of 10-15 gals of hydraulic, which was cleaned with oil-dri and scrubbing. Area was abated by 11:30 AM. |                             |                    |
| Post Spill inspection conducted on 10/10/202                                                                                                            | 21 at 11:45 AM. Site w      | as remediated.     |
|                                                                                                                                                         |                             |                    |