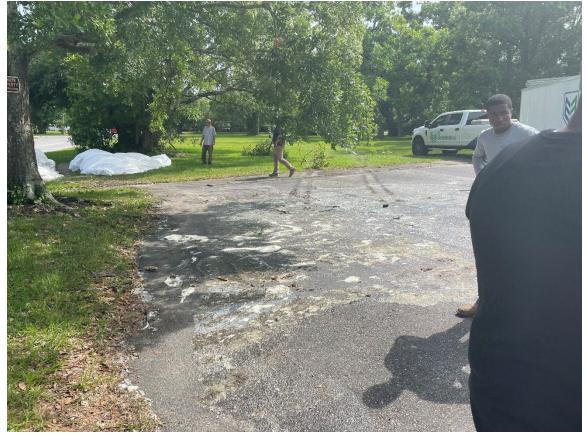

| 5-23-22                                                                                                                                                                                                                                                                                                                                         | APPROXIMATE TIME OF UNKNOWN                                                                                                                                                                                                                                                       | F INCIDENT:                                                                                                                                                                     |
|-------------------------------------------------------------------------------------------------------------------------------------------------------------------------------------------------------------------------------------------------------------------------------------------------------------------------------------------------|-----------------------------------------------------------------------------------------------------------------------------------------------------------------------------------------------------------------------------------------------------------------------------------|---------------------------------------------------------------------------------------------------------------------------------------------------------------------------------|
| LOCATION(please provide address if available or detail 512 S Washington Avenue                                                                                                                                                                                                                                                                  | led description):                                                                                                                                                                                                                                                                 | COUNCIL DISTRICT 2                                                                                                                                                              |
| INVESTIGATED BY: Brian Mabry, Ryne Smith, Rosemary Ginn                                                                                                                                                                                                                                                                                         | REPORTED BY: 311                                                                                                                                                                                                                                                                  | •                                                                                                                                                                               |
| SRO NO: (If applicable)                                                                                                                                                                                                                                                                                                                         | REPORTABLE OIL SPILI                                                                                                                                                                                                                                                              | .:<br>  NO                                                                                                                                                                      |
| NRC NO:<br>NRC CONTACT:                                                                                                                                                                                                                                                                                                                         | ADEM CONTACTED?  ☑ YES                                                                                                                                                                                                                                                            | NO                                                                                                                                                                              |
| DISCHARGE TO MS4?  ☑ YES □ NO                                                                                                                                                                                                                                                                                                                   | DISCHARGE TO WATER  YES  If Yes, Name of Waterbody                                                                                                                                                                                                                                | BODY/WATERSHED?<br>NO                                                                                                                                                           |
| impacted the city right of way, and had possibly                                                                                                                                                                                                                                                                                                | ·                                                                                                                                                                                                                                                                                 | ·                                                                                                                                                                               |
| INVESTIGATION FINDINGS:                                                                                                                                                                                                                                                                                                                         |                                                                                                                                                                                                                                                                                   |                                                                                                                                                                                 |
| Investigation by city environmental concluded to the city right of way and stormwater system. The responsible party was onsite at the time of the inadjacent property stated that two men had empty containers left onsite were labeled as conharmful to aquatic life. The amount of chemical unknown as there was no responsible party onsite. | ne time that the spill is un<br>nvestigation. However, th<br>tied out two containers th<br>ntaining Kymene, a chem<br>discharged into the City's                                                                                                                                  | known as no<br>le owner of the<br>le day prior. Two<br>lical known to be<br>s Stormwater system is                                                                              |
| the city right of way and stormwater system. The responsible party was onsite at the time of the inadjacent property stated that two men had empty containers left onsite were labeled as conharmful to aquatic life. The amount of chemical                                                                                                    | ne time that the spill is un nvestigation. However, the tied out two containers the ntaining Kymene, a chemodischarged into the City's site at the time of the investigation and stormwater system using a vac-truck and property as it is the responsists notified that he would | known as no le owner of the le day prior. Two lical known to be lical known to be lical stormwater system is listigation.  emediate the lical stormwater system is listigation. |