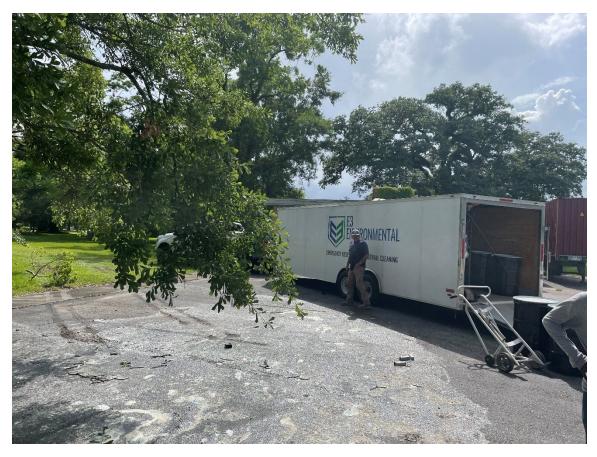

| 5-23-22                                                                                                                                                                                                                                                                                                                                         | APPROXIMATE TIME OF UNKNOWN                                                                                                                                                                                                                                                       | F INCIDENT:                                                                                                                                                                     |
|-------------------------------------------------------------------------------------------------------------------------------------------------------------------------------------------------------------------------------------------------------------------------------------------------------------------------------------------------|-----------------------------------------------------------------------------------------------------------------------------------------------------------------------------------------------------------------------------------------------------------------------------------|---------------------------------------------------------------------------------------------------------------------------------------------------------------------------------|
| LOCATION(please provide address if available or detail 512 S Washington Avenue                                                                                                                                                                                                                                                                  | led description):                                                                                                                                                                                                                                                                 | COUNCIL DISTRICT 2                                                                                                                                                              |
| INVESTIGATED BY: Brian Mabry, Ryne Smith, Rosemary Ginn                                                                                                                                                                                                                                                                                         | REPORTED BY: 311                                                                                                                                                                                                                                                                  | •                                                                                                                                                                               |
| SRO NO: (If applicable)                                                                                                                                                                                                                                                                                                                         | REPORTABLE OIL SPILI                                                                                                                                                                                                                                                              | .:<br>  NO                                                                                                                                                                      |
| NRC NO:<br>NRC CONTACT:                                                                                                                                                                                                                                                                                                                         | ADEM CONTACTED?  ☑ YES                                                                                                                                                                                                                                                            | NO                                                                                                                                                                              |
| DISCHARGE TO MS4?  ☑ YES □ NO                                                                                                                                                                                                                                                                                                                   | DISCHARGE TO WATER  YES  If Yes, Name of Waterbody                                                                                                                                                                                                                                | BODY/WATERSHED?<br>NO                                                                                                                                                           |
| impacted the city right of way, and had possibly                                                                                                                                                                                                                                                                                                | ·                                                                                                                                                                                                                                                                                 | ·                                                                                                                                                                               |
| INVESTIGATION FINDINGS:                                                                                                                                                                                                                                                                                                                         |                                                                                                                                                                                                                                                                                   |                                                                                                                                                                                 |
| Investigation by city environmental concluded to the city right of way and stormwater system. The responsible party was onsite at the time of the inadjacent property stated that two men had empty containers left onsite were labeled as conharmful to aquatic life. The amount of chemical unknown as there was no responsible party onsite. | ne time that the spill is un<br>nvestigation. However, th<br>tied out two containers th<br>ntaining Kymene, a chem<br>discharged into the City's                                                                                                                                  | known as no<br>le owner of the<br>le day prior. Two<br>lical known to be<br>s Stormwater system is                                                                              |
| the city right of way and stormwater system. The responsible party was onsite at the time of the inadjacent property stated that two men had empty containers left onsite were labeled as conharmful to aquatic life. The amount of chemical                                                                                                    | ne time that the spill is un nvestigation. However, the tied out two containers the ntaining Kymene, a chemodischarged into the City's site at the time of the investigation and stormwater system using a vac-truck and property as it is the responsists notified that he would | known as no le owner of the le day prior. Two lical known to be lical known to be lical stormwater system is listigation.  emediate the lical stormwater system is listigation. |