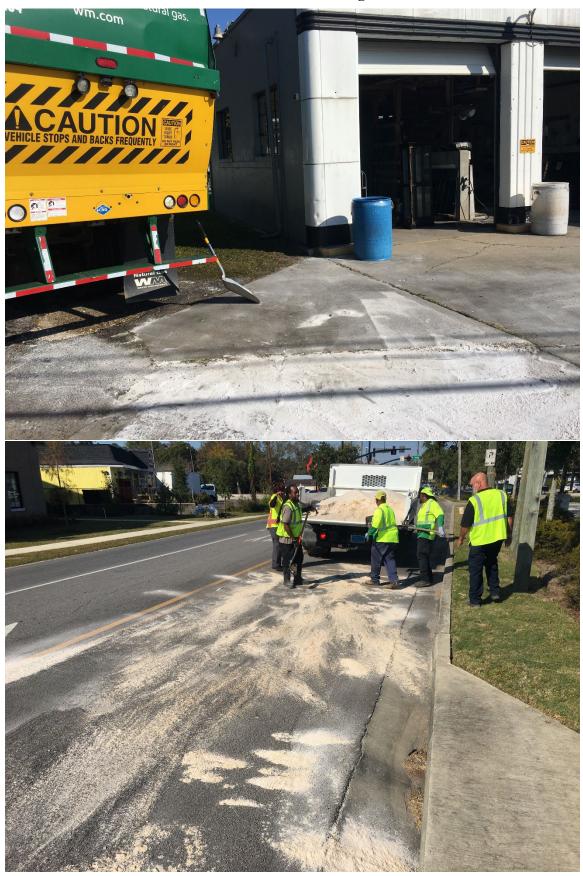

| THIS FORM IS TO BE USED FOR ALL ENVIRONMENT. BY THE CITY OF MOBILE ENGINEERING DEPARTME.                                                                                 |                                                      | ONS AS CONDUCTED      |
|--------------------------------------------------------------------------------------------------------------------------------------------------------------------------|------------------------------------------------------|-----------------------|
| DATE: <b>11/16/22</b>                                                                                                                                                    | APPRÓXIMATE TIME OF 1100                             | INCIDENT:             |
| LOCATION(please provide address if available or detaile Old Shell Road and Florida Street Intersection.                                                                  | ed description):                                     | COUNCIL DISTRICT  1   |
| INVESTIGATED BY: David Ludwig                                                                                                                                            | REPORTED BY:                                         |                       |
| SRO NO: (If applicable)                                                                                                                                                  | REPORTABLE OIL SPILL ☐ YES                           | :<br>NO               |
| NRC NO:<br>NRC CONTACT:                                                                                                                                                  | ADEM CONTACTED? ☐ YES                                | NO                    |
| DISCHARGE TO MS4?  ☐ YES  ☑ NO                                                                                                                                           | DISCHARGE TO WATER  ☐ YES  If Yes, Name of Waterbody | BODY/WATERSHED?<br>NO |
| Waste Management sanitation vehicle had a gallons of hydraulic in the City ROW.                                                                                          | Tuptureu iirie anu spiii                             | ей арргохіпіатету 30  |
| INVESTIGATION FINDINGS: City environmental investigations noted that approximately 30 gallons of hydraulic oil due way.                                                  |                                                      | •                     |
| CORRECTIVE/PREVENTIVE ACTIONS: City Public Works department secured the secontractor was readily available at the time of to abate the spill and the spill was abated by | of the spill. Oil Recove                             | ry was hired by WM    |
| Post Spill Inspection conduct on 11/16/2021                                                                                                                              | at 2:30 PM.                                          |                       |