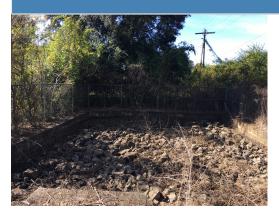

## City of Mobile MS4

| Facility ID            | Facility Name             |                          | Address                     |                                              | Latitude / Longitude       |                           |  |
|------------------------|---------------------------|--------------------------|-----------------------------|----------------------------------------------|----------------------------|---------------------------|--|
| UDR-SC-01              | Dredge Spoils Si          | te                       | 3567 Wooley Road            |                                              | 30.61829000 / -88.12593100 |                           |  |
| Location               | Watershed                 |                          |                             | Land Use                                     |                            |                           |  |
| Public Property        | Upper Dog River           |                          |                             | Other: Detention area/possible lay-down yard |                            |                           |  |
| Structure Type         |                           |                          | Outlet Type                 |                                              |                            |                           |  |
| Retention Pond (\      | Wet)                      |                          | Pipe                        |                                              |                            |                           |  |
|                        |                           |                          | Inspection                  |                                              |                            |                           |  |
| Inspector              | Smith                     |                          | Inspection Date             | 6/8/2022 3:45:0                              |                            | 2022 3:45:00 PM           |  |
| Floatables<br>Present  | Litter Present            | Sediment<br>Accumulation | Debris<br>Accumulation      | Outlet Structure Clogged                     | Outlet Struct.<br>Damaged  | Poor Ground<br>Cover      |  |
| N                      | N                         | N                        | N                           | N                                            | N                          | N                         |  |
| Illegal<br>Discharges  | Illegal<br>Dumping        | Public<br>Hazards        | Other                       | Comments                                     |                            |                           |  |
| N                      | N                         | N                        | N                           |                                              |                            |                           |  |
|                        |                           | Fo                       | llow-Up Actio               | ons                                          |                            |                           |  |
| Action                 | No follow-up acti         | ons are required         |                             |                                              |                            |                           |  |
| Remove<br>Flotables    | Remove Litter             | Remove sediment          | Remove<br>Debris            | Repair Outlet<br>Structure                   | Repair Ground<br>Cover     | Rmv Illegal<br>Discharges |  |
| N                      | N                         | N                        | N                           | N                                            | N                          | N                         |  |
| Rmv Illegal<br>Dumping | Address<br>Public Hazards | Other                    | Maint. Request<br>Submitted | t Comments                                   |                            |                           |  |
| N                      | N                         | N                        | N                           |                                              |                            |                           |  |
|                        | •                         |                          | Photos                      |                                              |                            |                           |  |

## City of Mobile MS4

| Facility ID            | Facility Name             |                          | Address                     |                                                                                                | Latitude / Longitude       |                           |  |  |
|------------------------|---------------------------|--------------------------|-----------------------------|------------------------------------------------------------------------------------------------|----------------------------|---------------------------|--|--|
| UDR-SC-01              | Dredge Spoils Si          | ite                      | 3567 Wooley Road            |                                                                                                | 30.61829000 / -88.12593100 |                           |  |  |
| Location               | Watershed                 |                          |                             | Land Use                                                                                       |                            |                           |  |  |
| Public Property        | Upper Dog River           |                          |                             | Other: Detention area/possible lay-down yard                                                   |                            |                           |  |  |
| Structure Type         |                           |                          | Outlet Type                 | Outlet Type                                                                                    |                            |                           |  |  |
| Retention Pond (Wet)   |                           |                          | Pipe                        |                                                                                                |                            |                           |  |  |
| Inspection             |                           |                          |                             |                                                                                                |                            |                           |  |  |
| Inspector              | Ludwig Inspection Date    |                          | •                           | 12/1/2021 7:00:00 PM                                                                           |                            |                           |  |  |
| Floatables<br>Present  | Litter Present            | Sediment<br>Accumulation | Debris<br>Accumulation      | Outlet Structure Clogged                                                                       | Outlet Struct.<br>Damaged  | Poor Ground<br>Cover      |  |  |
| N                      | N                         | N                        | N                           | N                                                                                              | N                          | Υ                         |  |  |
| Illegal<br>Discharges  | Illegal<br>Dumping        | Public<br>Hazards        | Other                       | Comments                                                                                       |                            |                           |  |  |
| N                      | N                         | N                        | N                           | During inspection stablizing site with                                                         |                            |                           |  |  |
|                        |                           | Fo                       | llow-Up Actio               | ons                                                                                            |                            |                           |  |  |
| Action                 | Deficiencies note         | ed and maintenar         | nce required                |                                                                                                |                            |                           |  |  |
| Remove<br>Flotables    | Remove Litter             | Remove sediment          | Remove<br>Debris            | Repair Outlet<br>Structure                                                                     | Repair Ground<br>Cover     | Rmv Illegal<br>Discharges |  |  |
| N                      | N                         | N                        | N                           | N                                                                                              | Υ                          | N                         |  |  |
| Rmv Illegal<br>Dumping | Address<br>Public Hazards | Other                    | Maint. Request<br>Submitted | Comments                                                                                       |                            |                           |  |  |
| N                      | N                         | N                        | N                           | Engineering is going to follow up to ensure Public Works properly re-seed/stabilized the area. |                            |                           |  |  |
|                        |                           |                          | Photos                      |                                                                                                |                            |                           |  |  |