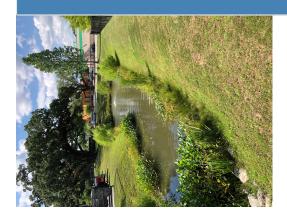

## City of Mobile MS4

| Facility ID            | Facility Name             |                          | Address                     |                                                                                                | Latitude / Longitude       |                           |  |  |
|------------------------|---------------------------|--------------------------|-----------------------------|------------------------------------------------------------------------------------------------|----------------------------|---------------------------|--|--|
| UDR-SC-01              | Dredge Spoils Si          | ite                      | 3567 Wooley Road            |                                                                                                | 30.61829000 / -88.12593100 |                           |  |  |
| Location               | Watershed                 |                          |                             | Land Use                                                                                       |                            |                           |  |  |
| Public Property        | Upper Dog River           |                          |                             | Other: Detention area/possible lay-down yard                                                   |                            |                           |  |  |
| Structure Type         |                           |                          | Outlet Type                 | Outlet Type                                                                                    |                            |                           |  |  |
| Retention Pond (Wet)   |                           |                          | Pipe                        |                                                                                                |                            |                           |  |  |
| Inspection             |                           |                          |                             |                                                                                                |                            |                           |  |  |
| Inspector              | Ludwig Inspection Date    |                          | •                           | 12/1/2021 7:00:00 PM                                                                           |                            |                           |  |  |
| Floatables<br>Present  | Litter Present            | Sediment<br>Accumulation | Debris<br>Accumulation      | Outlet Structure Clogged                                                                       | Outlet Struct.<br>Damaged  | Poor Ground<br>Cover      |  |  |
| N                      | N                         | N                        | N                           | N                                                                                              | N                          | Υ                         |  |  |
| Illegal<br>Discharges  | Illegal<br>Dumping        | Public<br>Hazards        | Other                       | Comments                                                                                       |                            |                           |  |  |
| N                      | N                         | N                        | N                           | During inspection stablizing site with                                                         |                            |                           |  |  |
|                        |                           | Fo                       | llow-Up Actio               | ons                                                                                            |                            |                           |  |  |
| Action                 | Deficiencies note         | ed and maintenar         | nce required                |                                                                                                |                            |                           |  |  |
| Remove<br>Flotables    | Remove Litter             | Remove sediment          | Remove<br>Debris            | Repair Outlet<br>Structure                                                                     | Repair Ground<br>Cover     | Rmv Illegal<br>Discharges |  |  |
| N                      | N                         | N                        | N                           | N                                                                                              | Υ                          | N                         |  |  |
| Rmv Illegal<br>Dumping | Address<br>Public Hazards | Other                    | Maint. Request<br>Submitted | Comments                                                                                       |                            |                           |  |  |
| N                      | N                         | N                        | N                           | Engineering is going to follow up to ensure Public Works properly re-seed/stabilized the area. |                            |                           |  |  |
|                        |                           |                          | Photos                      |                                                                                                |                            |                           |  |  |